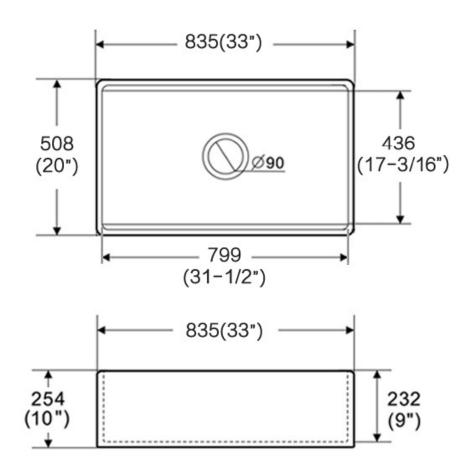

### **Technical Information**

All product dimensions are nominal Exterior Measurements: 33" x 20" x 10"

Interior Measurements: 31 1/2" x 17 3/16" x 9"

Bowl Configuration: Single