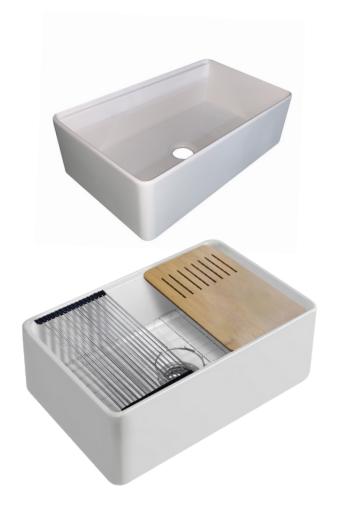

# PL-FC3320WS

Farmhouse Series Fireclay Sink

### **Features**

- Single Bowl
- Nonporous Gloss Hygienic
- Graduated Ledge for Accessory Placement
- Includes a Custom Wood Cutting Board, Roll-Out Drying Rack, Bottom Grid, and Stainless Steel Deluxe Strainer

### **Material**

• Clay and Various Minerals

### Installation

• Apron Front, Undermount

6140 Ulmerton Road Clearwater, FL 33760

Phone: (727) 388-9895 Fax: (727) 362-1281